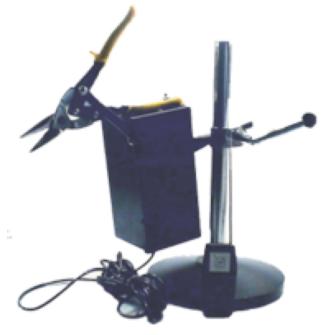

## **REMOTE OPERATED WIRE CUTTER RCWC-II**

MODEL : RCWC-II

## Features

- It cuts all types of wires from a minimum of 100 meters distance.
- It has minimum 1 meter pole stand to fix the motor with the wire cutter.
- The wire cutter has shock proof grip.
- Adjustable clamp to fix the system at required height.
- Standard 12V battery for motor operation.
- Standard connecting wires.